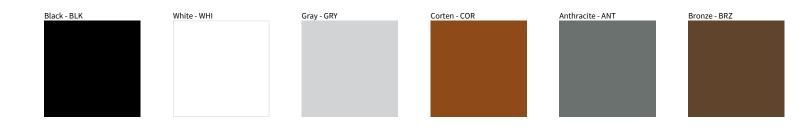

## **TEAM SURFACE** COLOR FINISH CHART

| PROJECT  |  |
|----------|--|
| TYPE     |  |
| NOTES    |  |
| QUANTITY |  |
| DATE     |  |

Digital: Not all screens are calibrated the same, and therefore, colors will appear differently between screens.